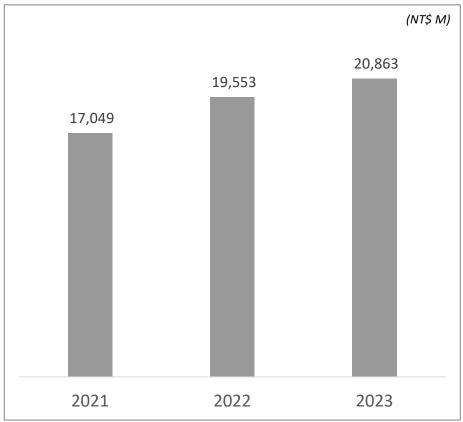

# **Construction Engineering Business – Newly Acquired Projects Drive Backlog and Revenue Growth**

Backlog at end of 2021 through 2023

#### **Revenue for 2021 through 2023**