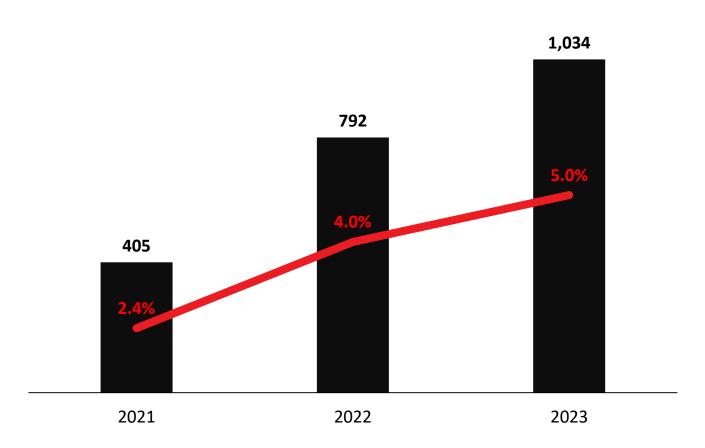

# Construction Engineering Business – Stable Profit Growth over Last 3 Years with Record-High Profits in 2023

### **2021-2023 NPAT and Net Margin of Construction Engineering Business**

(NT\$ M)