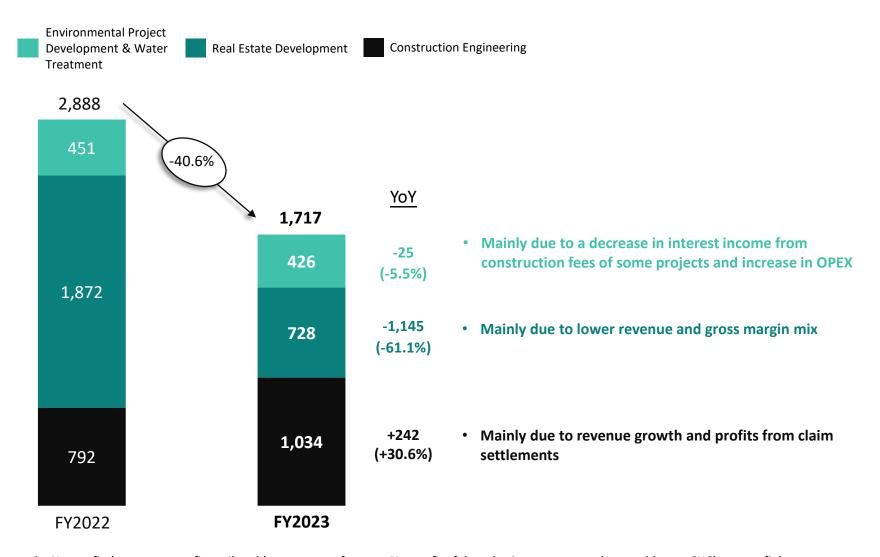

# Construction Engineering Business Achieved Record-High Profit in 2023 Since CHC's Inception

#### **Net Profit of CHC and Each Business Segment (NT\$ M)**

<sup>\*</sup> Net profit denotes net profit attributable to owners of parent. Net profit of three business segments do not add up to CHC's net profit because of eliminations, OPEX, non-op, and tax for CHC standalone.

## **Financial Results for FY2023**

| Selected Items from Income Statement (In NT\$ millions unless otherwise noted) | FY2023 | FY2022 | YoY      |
|--------------------------------------------------------------------------------|--------|--------|----------|
| Total Revenue                                                                  | 30,607 | 32,146 | -4.8%    |
| Gross Profit                                                                   | 4,276  | 5,052  | -15.4%   |
| Gross Margin                                                                   | 14.0%  | 15.7%  | -1.7 ppt |
| Operating Expense                                                              | 2,103  | 1,794  | +17.2%   |
| Operating Profit                                                               | 2,173  | 3,258  | -33.3%   |
| Operating Profit Margin                                                        | 7.1%   | 10.1%  | -3.0 ppt |
| Non-Ops                                                                        | (462)  | (440)  | -5.1%    |
| Net Income, attributable to owners of parent                                   | 1,717  | 2,888  | -40.6%   |
| Net Margin                                                                     | 5.6%   | 9.0%   | -3.4 ppt |
| EPS (NT\$)                                                                     | 2.09   | 3.51   | -40.6%   |