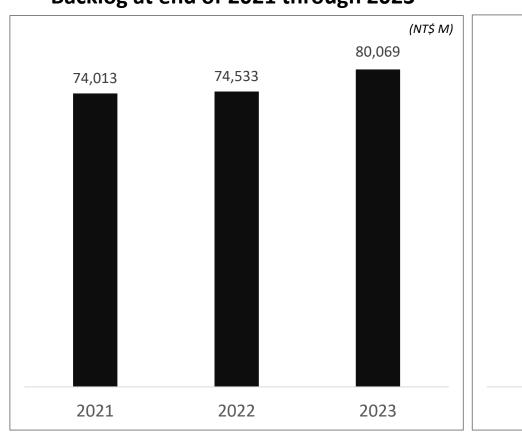

# **Construction Engineering Business – Newly Acquired Projects Drive Backlog and Revenue Growth**

Backlog at end of 2021 through 2023