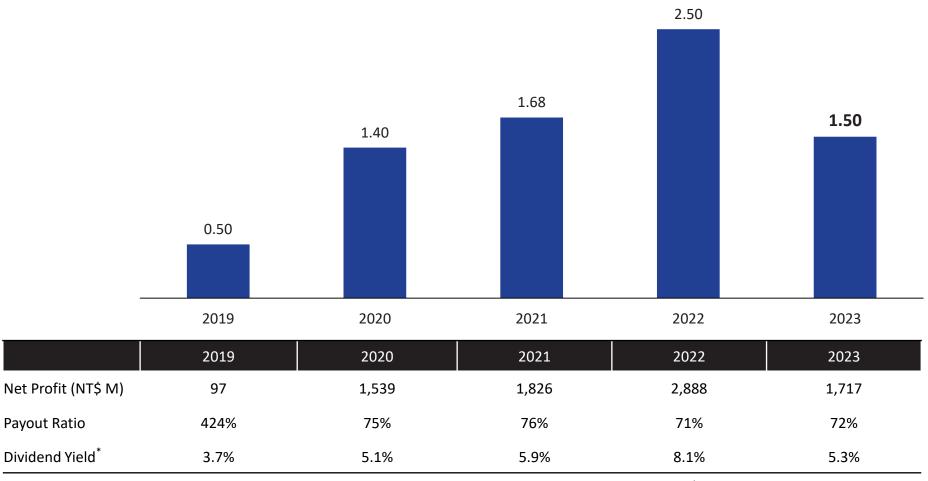

### Cash Dividend of NT\$1.50/Share for FY2023 with A Dividend Yield of 5.3%

### **CHC Cash Dividend (NT\$/Share) over Last 5 Years**

<sup>\*</sup> Calculated based on the closing prices of ex-div days, except for 2023 which is calculated based on closing price on March 8<sup>th</sup>, 2024.