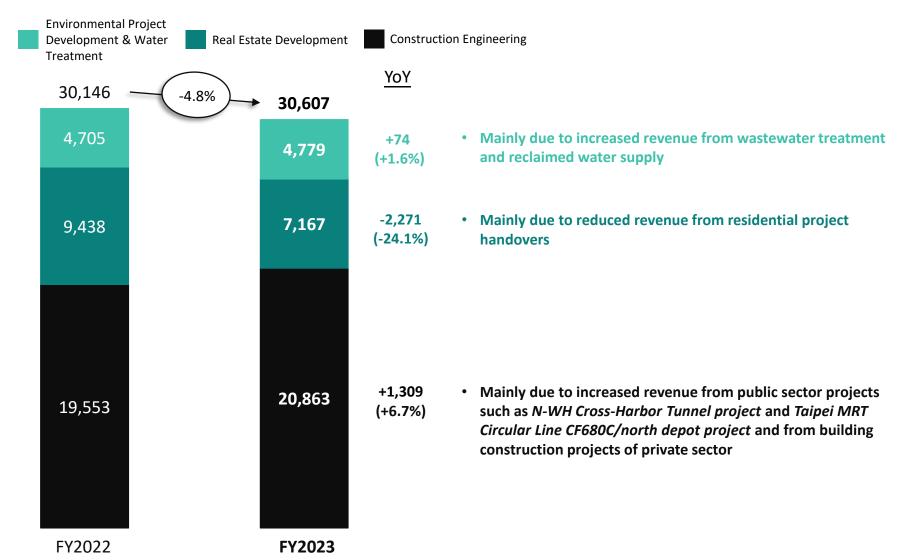

# For 2023 Revenues, Construction Engineering Business Segment Performed Relatively Well

#### Consolidated Revenues of CHC and Each Business Segment (NT\$ M)

<sup>\*</sup>Consolidated revenue of three business segments do not add up to CHC's consolidated revenue because of eliminations