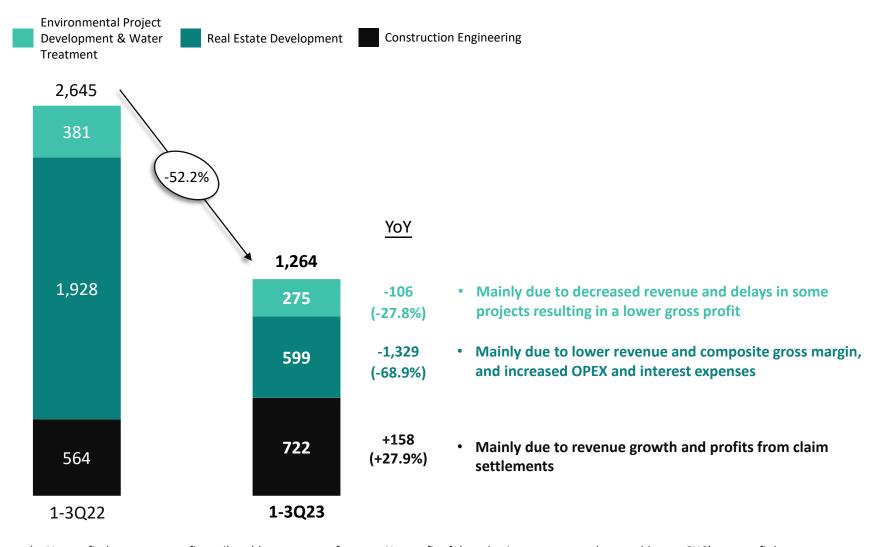

### Construction Engineering Business Achieved 28% YoY Growth in Net Profit for 1-3Q of 2023

#### **Net Profit of CHC and Each Business Segment (NT\$ M)**

<sup>\*</sup> Net profit denotes net profit attributable to owners of parent. Net profit of three business segments do not add up to CHC's net profit because of eliminations, OPEX, non-op, and tax for CHC standalone.

### **Financial Results for the First Three Quarters of 2023**

| Selected Items from Income Statement (In NT\$ millions unless otherwise noted) | 1-3Q23 | 1-3Q22 | YoY      |
|--------------------------------------------------------------------------------|--------|--------|----------|
| Total Revenue                                                                  | 22,563 | 24,477 | -7.8%    |
| Gross Profit                                                                   | 3,125  | 4,146  | -24.6%   |
| Gross Margin                                                                   | 13.8%  | 16.9%  | -3.1 ppt |
| Operating Expense                                                              | 1,500  | 1,236  | +21.4%   |
| Operating Profit                                                               | 1,625  | 2,910  | -44.2%   |
| Operating Profit Margin                                                        | 7.2%   | 11.9%  | -4.7 ppt |
| Non-Ops                                                                        | (352)  | (125)  | -180.8%  |
| Net Income, attributable to owners of parent                                   | 1,264  | 2,645  | -52.2%   |
| Net Margin                                                                     | 5.6%   | 10.8%  | -5.2 ppt |
| EPS (NT\$)                                                                     | 1.54   | 3.21   | -52.2%   |