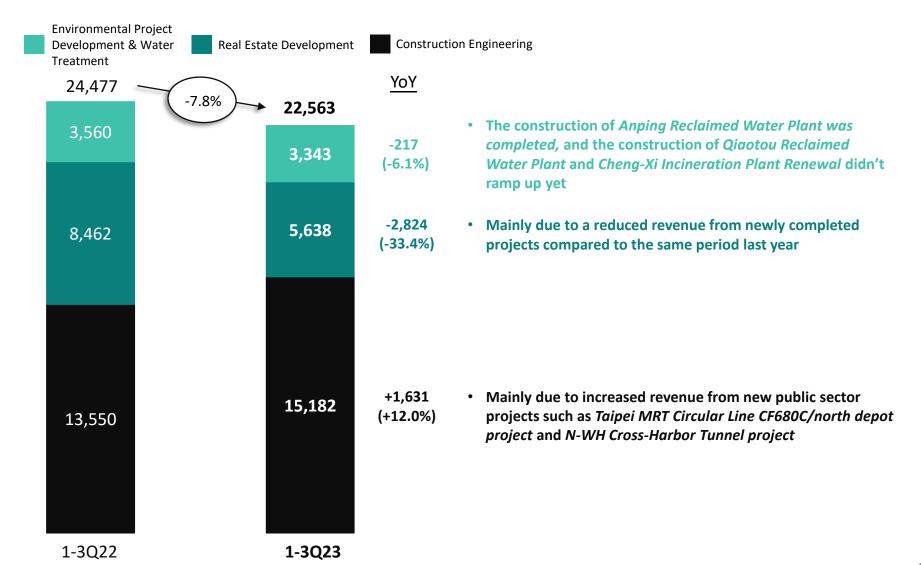

## 1-3Q Revenue of Construction Engineering Business Outperformed That of the Other Two Business Segments

#### Consolidated Revenues of CHC and Each Business Segment (NT\$ M)

<sup>\*</sup>Consolidated revenue of three business segments do not add up to CHC's consolidated revenue because of eliminations

### **Financial Results for the First Three Quarters of 2023**

| Selected Items from Income Statement (In NT\$ millions unless otherwise noted) | 1-3Q23 | 1-3Q22 | YoY      |
|--------------------------------------------------------------------------------|--------|--------|----------|
| Total Revenue                                                                  | 22,563 | 24,477 | -7.8%    |
| Gross Profit                                                                   | 3,125  | 4,146  | -24.6%   |
| Gross Margin                                                                   | 13.8%  | 16.9%  | -3.1 ppt |
| Operating Expense                                                              | 1,500  | 1,236  | +21.4%   |
| Operating Profit                                                               | 1,625  | 2,910  | -44.2%   |
| Operating Profit Margin                                                        | 7.2%   | 11.9%  | -4.7 ppt |
| Non-Ops                                                                        | (352)  | (125)  | -180.8%  |
| Net Income, attributable to owners of parent                                   | 1,264  | 2,645  | -52.2%   |
| Net Margin                                                                     | 5.6%   | 10.8%  | -5.2 ppt |
| EPS (NT\$)                                                                     | 1.54   | 3.21   | -52.2%   |