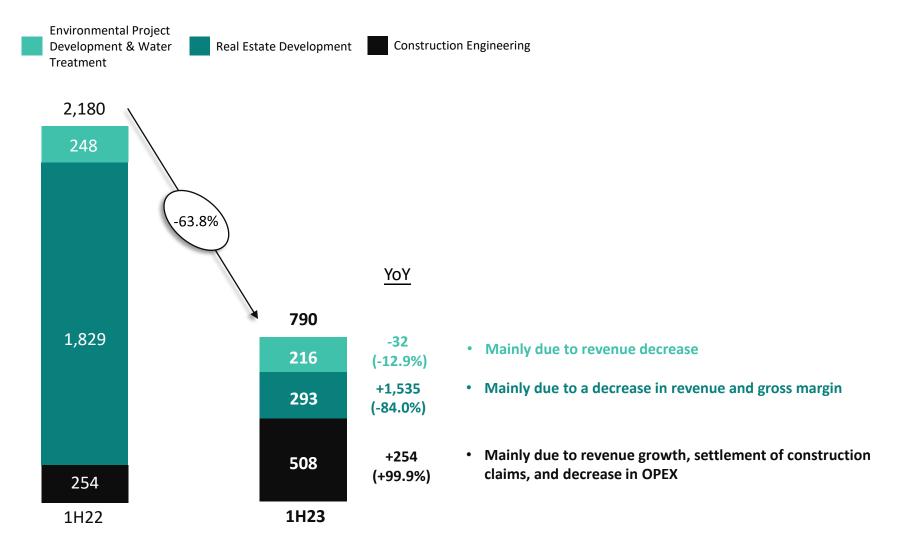

### Financial Results for the First Half of 2023

| Selected Items from Income Statement (In NT\$ millions unless otherwise noted) | 1H23   | 1H22   | YoY      |
|--------------------------------------------------------------------------------|--------|--------|----------|
| Total Revenue                                                                  | 14,769 | 18,264 | -19.1%   |
| Gross Profit                                                                   | 2,090  | 3,321  | -37.1%   |
| Gross Margin                                                                   | 14.1%  | 18.2%  | -4.1 ppt |
| Operating Expense                                                              | 970    | 909    | 6.7%     |
| Operating Profit                                                               | 1,120  | 2,412  | -53.6%   |
| Operating Profit Margin                                                        | 7.6%   | 13.2%  | -5.6 ppt |
| Non-Ops                                                                        | (347)  | (96)   | -261.0%  |
| Net Income, attributable to owners of parent                                   | 790    | 2,180  | -63.8%   |
| Net Margin                                                                     | 5.3%   | 11.9%  | -6.6 ppt |
| EPS (NT\$)                                                                     | 0.96   | 2.65   | -63.8%   |

### **Construction Engineering Business Achieved 100% YoY Net Profit Growth in 1H**

#### **Net Profit of CHC and Each Business Segment (NT\$ M)**

<sup>\*</sup> Net profit denotes net profit attributable to owners of parent. Net profit of three business segments do not add up to CHC's net profit because of eliminations, OPEX, non-op, and tax for CHC standalone.