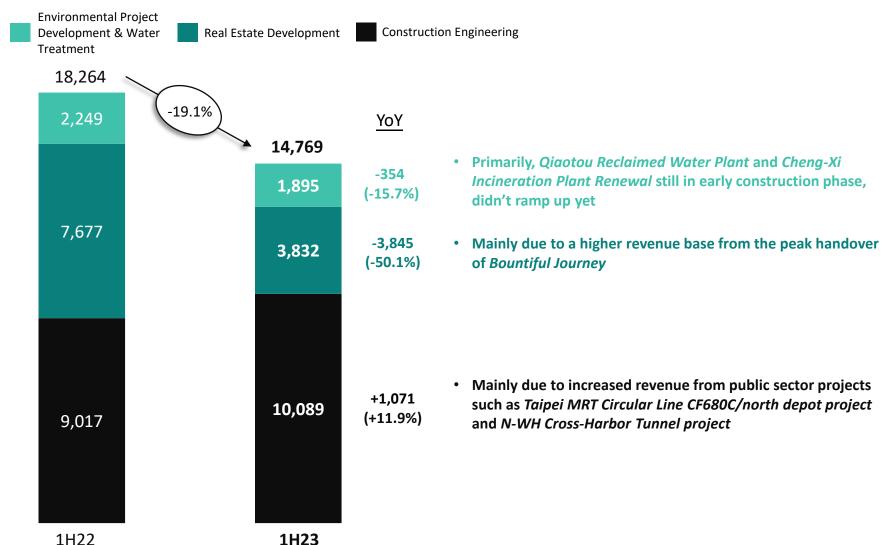

### Financial Results for the First Half of 2023

| Selected Items from Income Statement (In NT\$ millions unless otherwise noted) | 1H23   | 1H22   | YoY      |
|--------------------------------------------------------------------------------|--------|--------|----------|
| Total Revenue                                                                  | 14,769 | 18,264 | -19.1%   |
| Gross Profit                                                                   | 2,090  | 3,321  | -37.1%   |
| Gross Margin                                                                   | 14.1%  | 18.2%  | -4.1 ppt |
| Operating Expense                                                              | 970    | 909    | 6.7%     |
| Operating Profit                                                               | 1,120  | 2,412  | -53.6%   |
| Operating Profit Margin                                                        | 7.6%   | 13.2%  | -5.6 ppt |
| Non-Ops                                                                        | (347)  | (96)   | -261.0%  |
| Net Income, attributable to owners of parent                                   | 790    | 2,180  | -63.8%   |
| Net Margin                                                                     | 5.3%   | 11.9%  | -6.6 ppt |
| EPS (NT\$)                                                                     | 0.96   | 2.65   | -63.8%   |

### **Construction Engineering Business Reported 12% YoY Revenue**Growth in 1H

### Consolidated Revenues of CHC and Each Business Segment (NT\$ M)

<sup>\*</sup>Consolidated revenue of three business segments do not add up to CHC's consolidated revenue because of eliminations