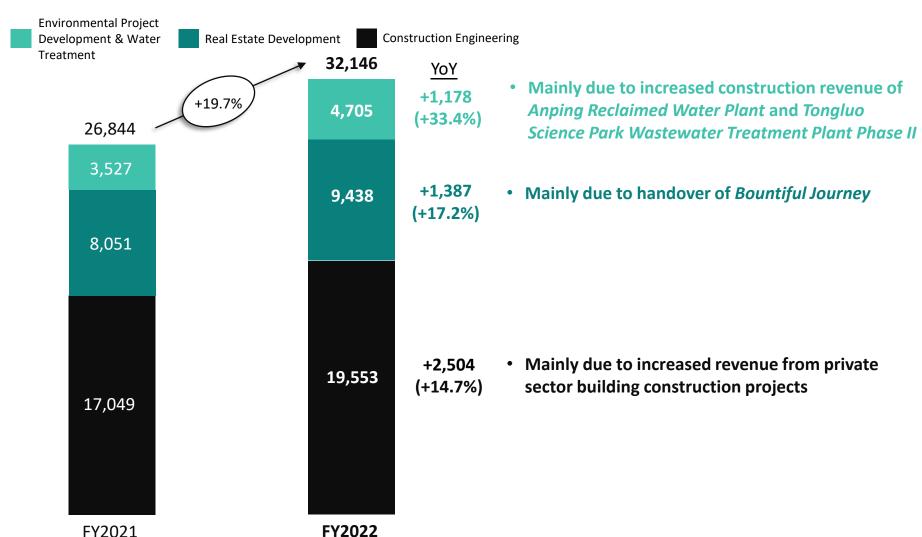

### **FY2022** Revenue and Net Profit Reached a Record High

| Selected Items from Income Statement (In NT\$ millions unless otherwise noted) | FY2022 | FY2021 | YoY      |
|--------------------------------------------------------------------------------|--------|--------|----------|
| Total Revenue                                                                  | 32,146 | 26,844 | +19.7%   |
| Gross Profit                                                                   | 5,052  | 3,890  | +29.9%   |
| Gross Margin                                                                   | 15.7%  | 14.5%  | +1.2 ppt |
| Operating Expense                                                              | 1,794  | 1,586  | +13.1%   |
| Operating Profit                                                               | 3,258  | 2,303  | +41.4%   |
| Operating Profit Margin                                                        | 10.1%  | 8.6%   | +1.5 ppt |
| Non-Ops                                                                        | (440)  | (117)  | +275.2%  |
| Net Income, attributable to owners of parent                                   | 2,888  | 1,826  | +58.2%   |
| Net Margin                                                                     | 9.0%   | 6.8%   | +2.2 ppt |
| EPS (NT\$)                                                                     | 3.51   | 2.22   | +58.2%   |

### All Three Business Segments Reported Revenue Growth in FY2022

## Consolidated Revenues of CHC and each Business Segment (NT\$ M)

<sup>\*</sup>Consolidated revenue of three business segments do not add up to CHC's consolidated revenue because of eliminations