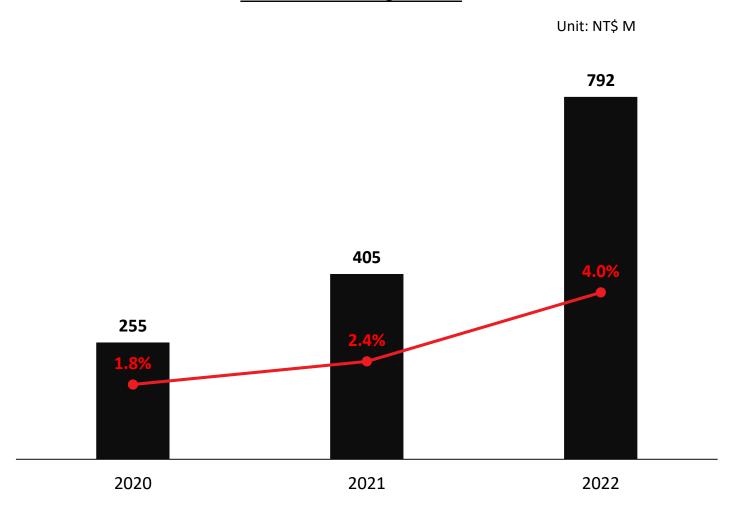

## Construction Engineering Business – Net Profit and Net Margin Grew Significantly over Last 3 Years

## NPAT and Net Margin for Construction Engineering Business for 2020 through 2022