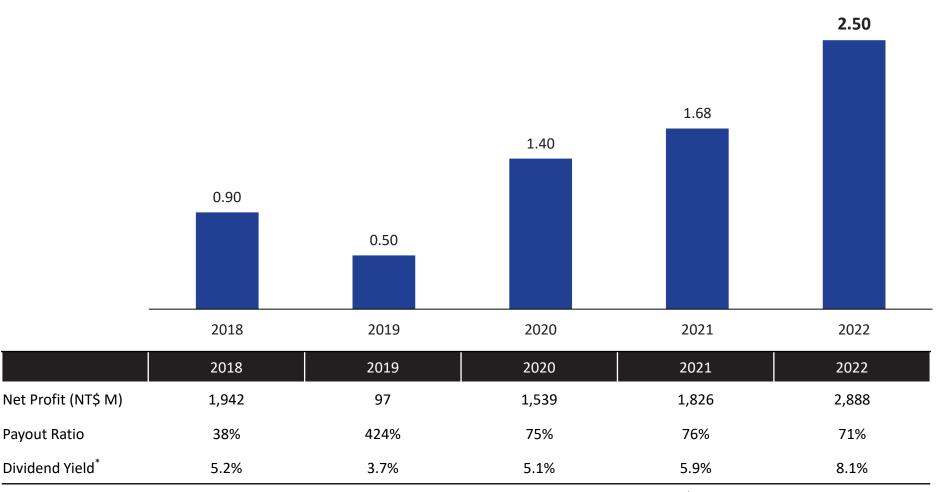

### Cash Dividend of NT\$2.50/Share for FY2022, Implying Yield Rate of 8.1%

### **CHC Cash Dividend (NT\$/Share) over Last 5 Years**

<sup>\*</sup> Calculated based on the closing prices of ex-div days, except for 2022 which is calculated based on closing price on March 10<sup>th</sup>, 2023.