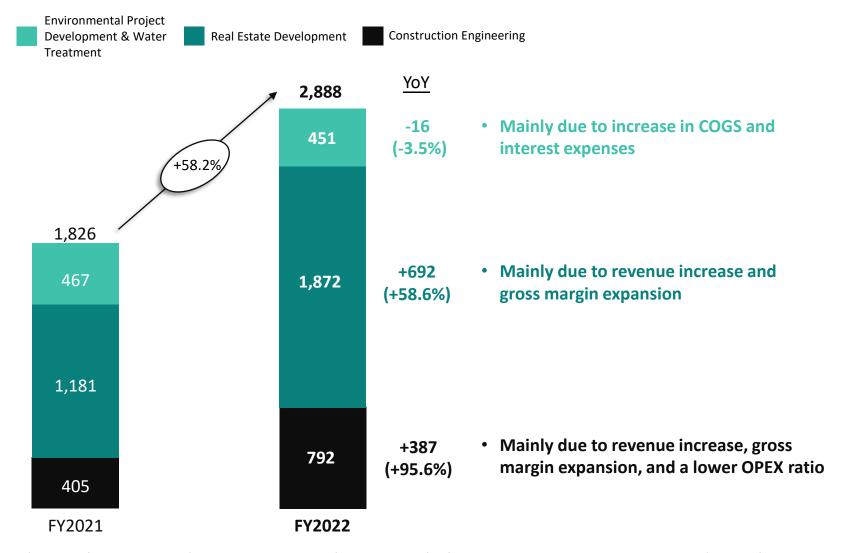

### **FY2022** Revenue and Net Profit Reached a Record High

| Selected Items from Income Statement (In NT\$ millions unless otherwise noted) | FY2022 | FY2021 | YoY      |
|--------------------------------------------------------------------------------|--------|--------|----------|
| Total Revenue                                                                  | 32,146 | 26,844 | +19.7%   |
| Gross Profit                                                                   | 5,052  | 3,890  | +29.9%   |
| Gross Margin                                                                   | 15.7%  | 14.5%  | +1.2 ppt |
| Operating Expense                                                              | 1,794  | 1,586  | +13.1%   |
| Operating Profit                                                               | 3,258  | 2,303  | +41.4%   |
| Operating Profit Margin                                                        | 10.1%  | 8.6%   | +1.5 ppt |
| Non-Ops                                                                        | (440)  | (117)  | +275.2%  |
| Net Income, attributable to owners of parent                                   | 2,888  | 1,826  | +58.2%   |
| Net Margin                                                                     | 9.0%   | 6.8%   | +2.2 ppt |
| EPS (NT\$)                                                                     | 3.51   | 2.22   | +58.2%   |

## Net Profit Growth Mainly Came from Real Estate Development Business and Construction Engineering Business in FY2022

#### **Net Profit of CHC and each Business Segment (NT\$ M)**

<sup>\*</sup> Net profit denotes net profit attributable to owners of parent. Net profit of three business segments do not add up to CHC's net profit because of eliminations, OPEX, non-op, and tax for CHC standalone.