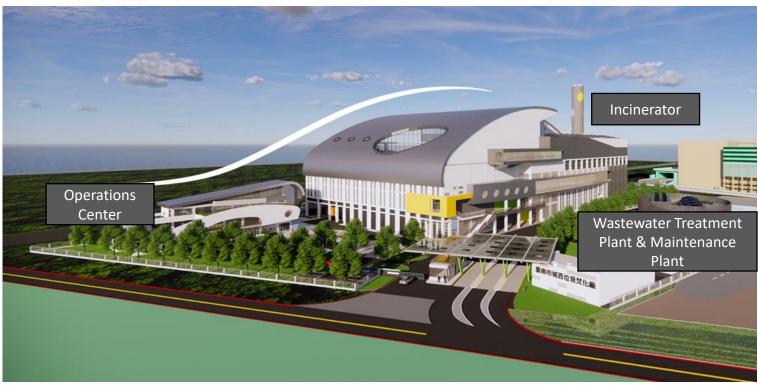

### Business Development

 Completed signing of The Build-Operate-Transfer Project of Renewing Cheng-Xi Incineration Plant in Tainan City, which marked Environmental Project Development & Water Treatment Business' entry into waste treatment and renewable energy business (2023/2)

### **Introduction of Chengxi Incineration Plant Renewal Project**

The Build-Operate-Transfer Project of Renewing Cheng-Xi Incineration Plant in Tainan City

- Contract on hand\*: NT\$26.5-27.5B
- Construction period of 3 years (2023-2026) for incinerator renewal with capacity of 900 tons/day; Operation concession period of 22 years (2026-2048)
- Source of revenue
  - During construction period: construction revenue
  - During operation period: electric sale to grid (Taipower) and revenue from waste treatment

\*Contract on hand value is calculated based on contract terms and project status. Actual recognized revenue amount may vary based on final execution of the project.