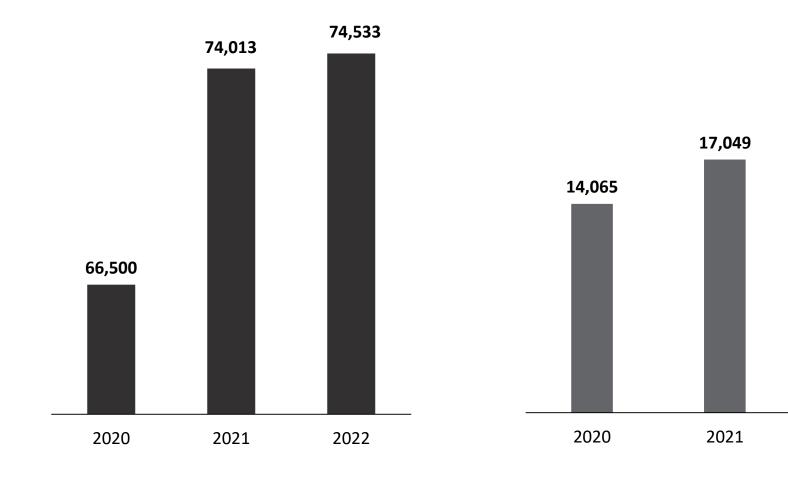

# **Construction Engineering Business – Newly Acquired Projects Drives Backlog and Revenue Growth**

### Backlog at end of 2020 through 2022

### Revenue for 2020 through 2022

(NT\$ M)

(NT\$ M)

19,553

2022