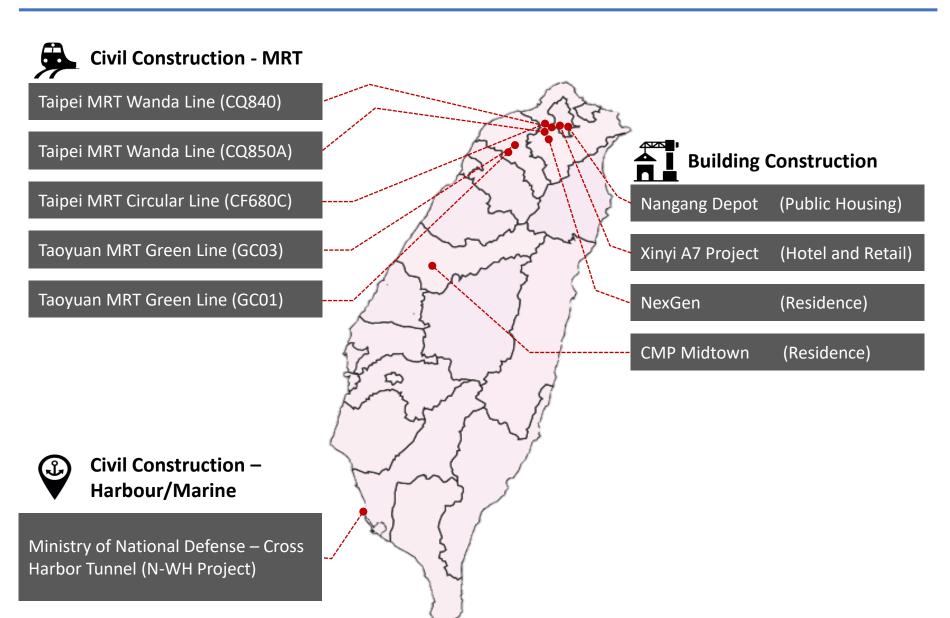

Treatment Business excludes *The Build-Operate-Transfer Project of Renewing Cheng-Xi Incineration Plant in Tainan City* which completed signing in Feb, 2023. The contracts on hand value is calculated based on contract terms and project status. Actual recognized revenue amount may vary based on final execution for each project.

# **Construction Engineering Business – Newly Acquired Projects Drives Backlog and Revenue Growth**

### Backlog at end of 2020 through 2022

### Revenue for 2020 through 2022

(NT\$ M)

(NT\$ M)

19,553

2022



## Construction Engineering Business – Net Profit and Net Margin Grew Significantly over Last 3 Years

## NPAT and Net Margin for Construction Engineering Business for 2020 through 2022



### **Construction Engineering Business – Major Projects in 2023**



### **Residential Project Pipeline – Completion**



**55 Timeless** Taipei City



Treasure Garden
Taichung City



La Bella Vita
Taichung City



**SERIF**\*
San Francisco, CA, USA

<sup>\*</sup>The complex building consists of residential housing on the east side (SERIF) and a hotel on the west side, with retail spaces on the ground level.

The project is owned by CDC subsidiary which CDC holds 54.08% stake.

### Residential Project Pipeline – 2023-2025

| Droiget Name                        | Location      | Tuna                               | Residence                | Estimated Timeline <sup>2</sup> |      |      |  |
|-------------------------------------|---------------|------------------------------------|--------------------------|---------------------------------|------|-----