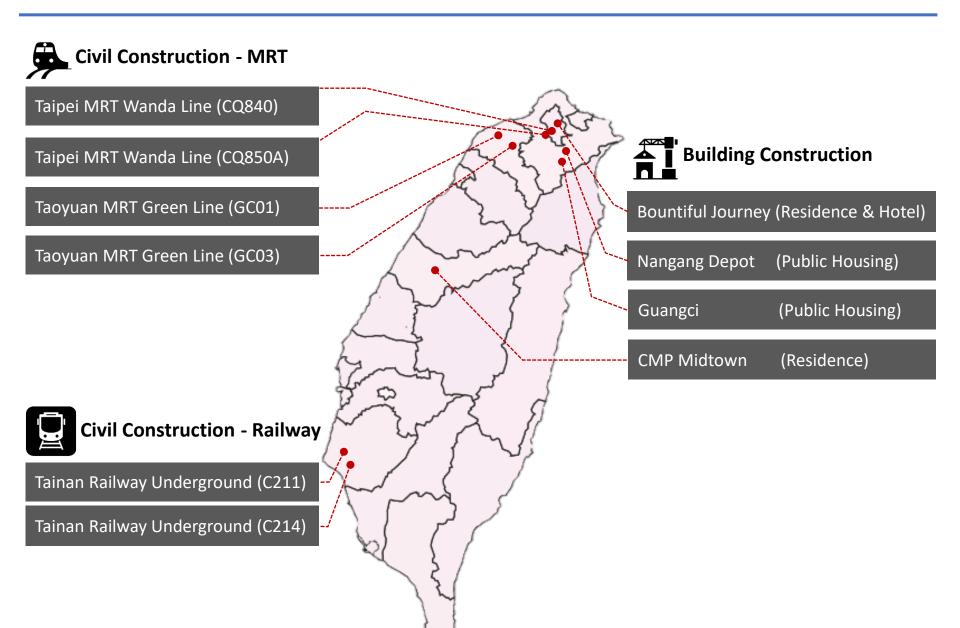

QoQ, mainly due to handover of Bountiful Journey and SERIF upon completion Contracts on hand

NT\$38.1B

**10.8x of 2021 Revenues** 

 -NT\$1.0B QoQ, mainly due to no new contract bid win

#### Note:

- 1. Backlog and contract numbers are as of end of December, 2021; Revenues denotes each business segment's 2021 consolidated revenues
- 2. Revenue backlog for Real Estate Development Business includes signed contracts to close and revenues to be recognized under percentage of completion method
- 3. Contracts on hand for Environmental Project Development & Water Treatment Business are calculated based on contract terms and project status. Actual recognized revenue amount may vary based on final execution for each project.

### **Major Projects for Construction Engineering Business in 2021**



## Residential Project Pipeline of Real Estate Development Business – Completion and Pre-sell

|                                     |                           |                                             | Residence                  | Begin               | Estimated Timeline <sup>2</sup> |      |      |      |
|-------------------------------------|---------------------------|---------------------------------------------|----------------------------|---------------------|---------------------------------|------|------|------|
| Project Name                        | Location                  | Туре                                        | <b>Value</b> ¹<br>(NT\$)   | Recognition in 2021 | 2022                            | 2023 | 2024 | 2025 |
| Bountiful Journey                   | out