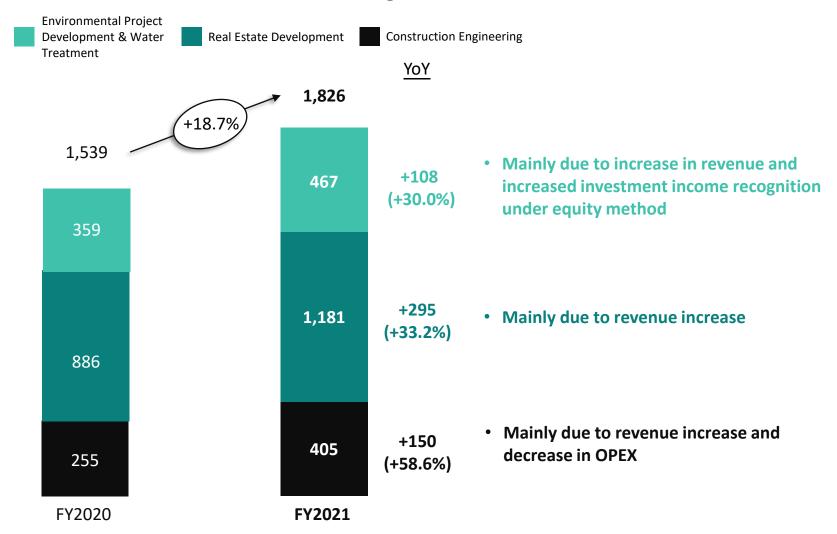

### Significant Net Profit Growth across all Three Segments in 2021

#### **Net Profit of CHC and each Business Segments (NT\$ M)**

<sup>\*</sup> Net profit denotes net profit attributable to owners of parent; Net profit of three business segments do not add up to CHC's net profit because of eliminations