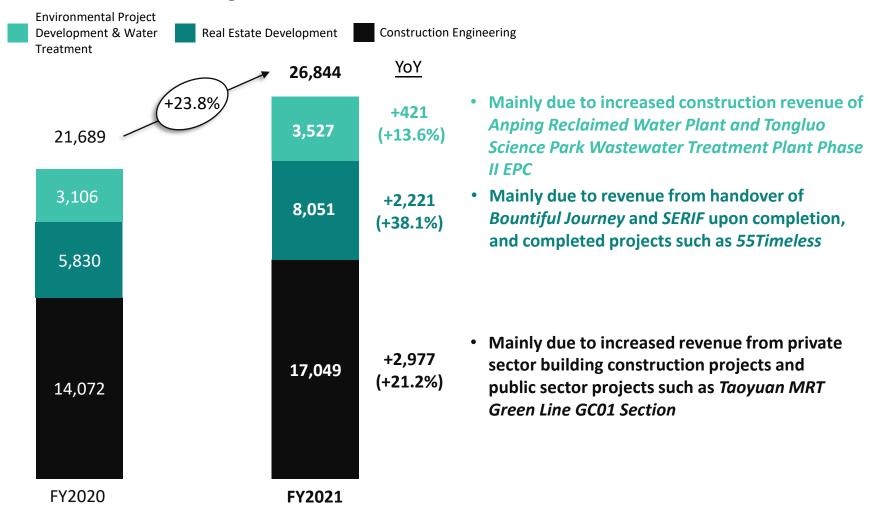

### Double Digit Growth in Revenue across all Three Segments in 2021

### Consolidated Revenues of CHC and each Business Segments (NT\$ M)

<sup>\*</sup>Consolidated revenue of three business segments do not add up to CHC's consolidated revenue because of eliminations