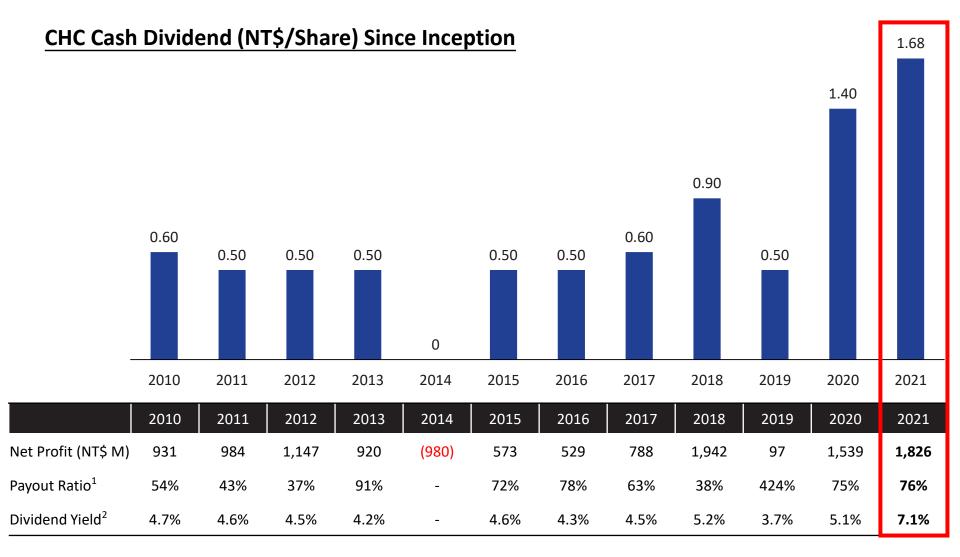

#### Board resolutions (2022/3/15)

- Cash dividend of \$1.68/share for fiscal 2021
- Convene of 2022 Annual Shareholders' Meeting on June 9<sup>th</sup>, with the following items to be discussed:
  - 1) Amendment to "Articles of Incorporation"
  - 2) Amendment to "Procedures for Asset Acquisition and Disposal"

### Cash dividend of \$1.68/share for FY2021, new record high since inception

<sup>1.</sup> CHC also distributed stock dividend in 2013.

<sup>2.</sup> Calculated based on the closing prices of ex-div days, except for 2021 which is calculated based on closing price on March 15<sup>th</sup>, 2022.